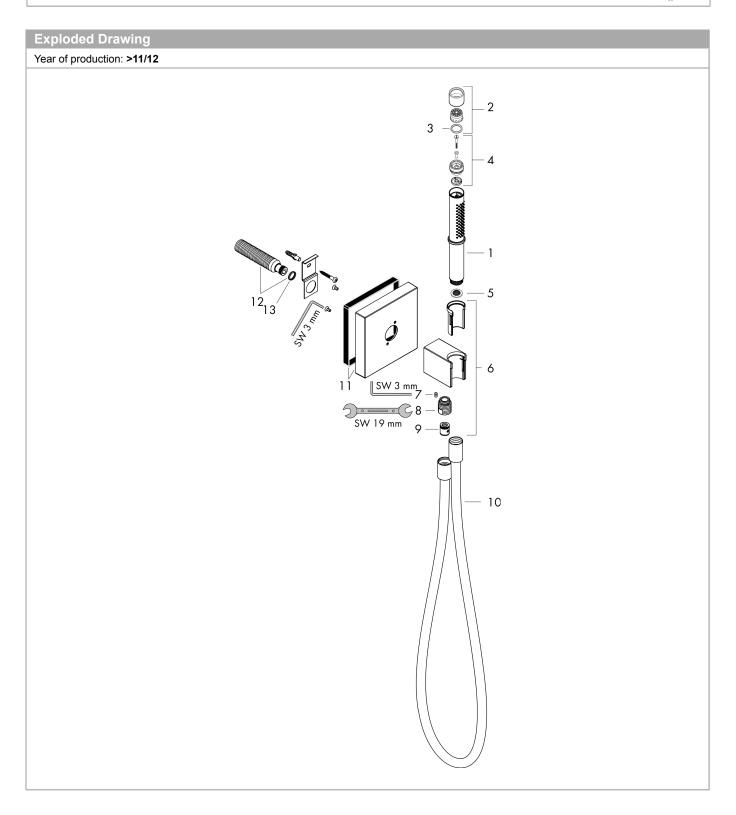

#### AXOR Starck Porter unit 120/120 with baton hand shower 2jet and shower hose Surfaces: Chrome Article Number: 12626000

A IN IN

| 1   handshower   95390000   0     2   spray former   95411000   0     3   O-Ring 14x2,5   98189000   0     4   selector assy   95511000   0     5   filter packing   94246000   0     6   shower holder, assy   98358000   0     7   hollow set screw M4x16   97663000   0     8   O-ring 14x2   98129000   0     9   set of non return valves DW 15   94074000   0     10   shower hose 1,25 m   28282000   0     11   escutcheon   98359000   0     12   connecting thread G½   98933000   0 | Spare part list            |                                                 |                |    |    |  |
|------------------------------------------------------------------------------------------------------------------------------------------------------------------------------------------------------------------------------------------------------------------------------------------------------------------------------------------------------------------------------------------------------------------------------------------------------------------------------------------------|----------------------------|-------------------------------------------------|----------------|----|----|--|
| 1   handshower   95390000   0     2   spray former   95411000   0     3   O-Ring 14x2,5   98189000   0     4   selector assy   95511000   0     5   filter packing   94246000   0     6   shower holder, assy   98358000   0     7   hollow set screw M4x16   97663000   0     8   O-ring 14x2   98129000   0     9   set of non return valves DW 15   94074000   0     10   shower hose 1,25 m   28282000   0     11   escutcheon   98359000   0     12   connecting thread G½   98933000   0 | Year of production: >11/12 |                                                 |                |    |    |  |
| 2   spray former   95411000   0     3   O-Ring 14x2,5   98189000   0     4   selector assy   95511000   0     5   filter packing   94246000   0     6   shower holder, assy   98358000   0     7   hollow set screw M4x16   97663000   0     8   O-ring 14x2   98129000   0     9   set of non return valves DW 15   94074000   0     10   shower hose 1,25 m   28282000   0     11   escutcheon   98359000   0     12   connecting thread G½   98933000   0                                   | Pos.                       | Description                                     | Article Number | PC | PU |  |
| 3   O-Ring 14x2,5   98189000   0     4   selector assy   95511000   0     5   filter packing   94246000   0     6   shower holder, assy   98358000   0     7   hollow set screw M4x16   97663000   0     8   O-ring 14x2   98129000   0     9   set of non return valves DW 15   94074000   0     10   shower hose 1,25 m   28282000   0     11   escutcheon   98359000   0     12   connecting thread G1/2   98933000   0                                                                     | 1                          | handshower                                      | 95390000       | 0  | 1  |  |
| 4   selector assy   95511000   0     5   filter packing   94246000   0     6   shower holder, assy   98358000   0     7   hollow set screw M4x16   97663000   0     8   O-ring 14x2   98129000   0     9   set of non return valves DW 15   94074000   0     10   shower hose 1,25 m   28282000   0     11   escutcheon   98359000   0     12   connecting thread G½   98933000   0                                                                                                            | 2                          | spray former                                    | 95411000       | 0  | 1  |  |
| 5 filter packing 94246000 0   6 shower holder, assy 98358000 0   7 hollow set screw M4x16 97663000 0   8 O-ring 14x2 98129000 0   9 set of non return valves DW 15 94074000 0   10 shower hose 1,25 m 28282000 0   11 escutcheon 98359000 0   12 connecting thread G1/2 98933000 0                                                                                                                                                                                                             | 3                          | O-Ring 14x2,5                                   | 98189000       | 0  | 1  |  |
| 6   shower holder, assy   98358000   0     7   hollow set screw M4x16   97663000   0     8   O-ring 14x2   98129000   0     9   set of non return valves DW 15   94074000   0     10   shower hose 1,25 m   28282000   0     11   escutcheon   98359000   0     12   connecting thread G1/2   98933000   0                                                                                                                                                                                     | 4                          | selector assy                                   | 95511000       | 0  | 1  |  |
| 7   hollow set screw M4x16   97663000   0     8   O-ring 14x2   98129000   0     9   set of non return valves DW 15   94074000   0     10   shower hose 1,25 m   28282000   0     11   escutcheon   98359000   0     12   connecting thread G1/2   98933000   0                                                                                                                                                                                                                                | 5                          | filter packing                                  | 94246000       | 0  | 1  |  |
| 8   O-ring 14x2   98129000   0     9   set of non return valves DW 15   94074000   0     10   shower hose 1,25 m   28282000   0     11   escutcheon   98359000   0     12   connecting thread G½   98933000   0                                                                                                                                                                                                                                                                                | 6                          | shower holder, assy                             | 98358000       | 0  | 1  |  |
| 9   set of non return valves DW 15   94074000   0     10   shower hose 1,25 m   28282000   0     11   escutcheon   98359000   0     12   connecting thread G <sup>1</sup> / <sub>2</sub> 98933000   0                                                                                                                                                                                                                                                                                          | 7                          | hollow set screw M4x16                          | 97663000       | 0  | 1  |  |
| 10   shower hose 1,25 m   28282000   0     11   escutcheon   98359000   0     12   connecting thread G <sup>1</sup> / <sub>2</sub> 98933000   0                                                                                                                                                                                                                                                                                                                                                | 8                          | O-ring 14x2                                     | 98129000       | 0  | 1  |  |
| 11   escutcheon   98359000   0     12   connecting thread G <sup>1</sup> / <sub>2</sub> 98933000   0                                                                                                                                                                                                                                                                                                                                                                                           | 9                          | set of non return valves DW 15                  | 94074000       | 0  | 1  |  |
| 12   connecting thread G <sup>1</sup> / <sub>2</sub> 98933000   0                                                                                                                                                                                                                                                                                                                                                                                                                              | 10                         | shower hose 1,25 m                              | 28282000       | 0  | 1  |  |
| 5                                                                                                                                                                                                                                                                                                                                                                                                                                                                                              | 11                         | escutcheon                                      | 98359000       | 0  | 1  |  |
|                                                                                                                                                                                                                                                                                                                                                                                                                                                                                                | 12                         | connecting thread G <sup>1</sup> ⁄ <sub>2</sub> | 98933000       | 0  | 1  |  |
| 13 O-ring 11x2 98127000 0                                                                                                                                                                                                                                                                                                                                                                                                                                                                      | 13                         | O-ring 11x2                                     | 98127000       | 0  | 1  |  |
| a concealed item 28486180 0                                                                                                                                                                                                                                                                                                                                                                                                                                                                    | а                          | concealed item                                  | 28486180       | 0  | 1  |  |
| b flow-restrictor-set 92019000 0                                                                                                                                                                                                                                                                                                                                                                                                                                                               | b                          | flow-restrictor-set                             | 92019000       | 0  | 1  |  |