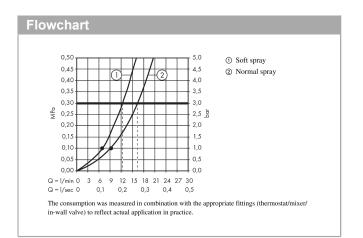

### AXOR Starck Porter unit 120/120 with baton hand shower 2jet and shower hose Surfaces: Chrome Article Number: 12626000

N III