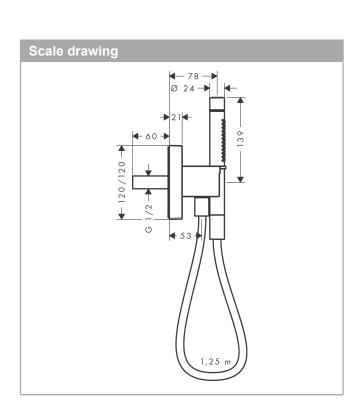

### AXOR Starck Porter unit 120/120 with baton hand shower 2jet and shower hose Surfaces: Chrome Article Number: 12626000

1